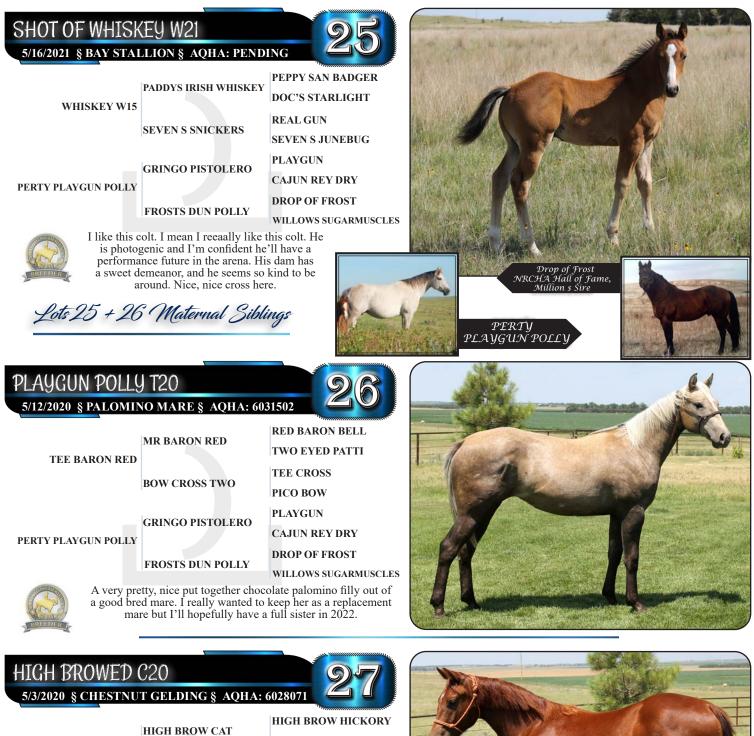

## LFG 2022 FEE: \$1,200 Standing at the ranch in Valentine, Nebraska

2017 AQHA WORLD SHOW QUALIFIER Senior Heading, Senior Tie-Down Roping 2014 AQHA WORLD SHOW QUALIFIER Senior Heading, Senior Heeling, Senior Tie-Down Roping **2014 AQHA REGION 2 CHAMPIONSHIP** Champion Senior Heading 2014 AQHA RESERVE ALL-AROUND & MULTIPLE CIRCUIT CHAMPION 2008 & 2009 AQHA WORLD QUALIFIER Cutting

MONTAN

5-panel N/N

tor

PLAYGUN AQHA Performance ROM-NCHA LTE \$168,408

Full Sister Can You Handle It LTE \$200,000+

FRECKLES PLAYBOY World Champion; LTE \$21,95 red \$27+ Mill

MISS SILVER PISTOL NCHA LTE \$512,754

2004 GRAY STALLION

HANDLE BAR DOC NCHA World Champion LTE \$164,133 HBD COW WATCHER

> SPECIAL LIL PEPPY NCHA LTE \$10,954; Foals Earning \$431,353+

JEWELS LEO BARS GAY JAY

DOCS HICKORY PISTOL LADY 2 BE

DOC BAR BOM-SI 75 NCHA-AQHA Hall of Fame- offsprin Inter size of Arena ROM-

CAMELOT CLABBER PEPPY SAN BADGER World Champ BERRY SPECIAL

MARE CARE

11

LFG 2022 FEE: \$1,200 • MARE CARE Standing at the ranch in Valentine, Nebraska

2017 NEBRASKA ROPING HORSE ASSN Year-End Saddle Winner Open Tie-Down Roping Champion 2017 SOUTH DAKOTA QUARTER HORSE ASSN Champion Senior Heeling Horse Reserve Champion Senior Cutting CHAN NON-PRO DERBY

Reserve Champion NCHA WESTERN NATIONALS NON-PRO Finalist LTE \$12,769 - 207 AQHA POINTS AQHA Superior Heeling SUPERHORSE CONTENDER 2017 AQHA World Championship-Quarter Horse Show

LARRY LARSON

#### AQHA 2017 YEAR END LEVEL 2 DIVISION 3rd- Performance Halter Stallions 9th- SR. Heeling 11th- SR. Cutting 5-panel N/N

HIGH BROW CAT AQHA all-time leading sire Earners of over \$60.4 M HIGH BROW HICKORY AQHA Champion-NCHA LTE \$197,292

> SMART LITTLE KITTY Dam of AQHA/NCHA/Equistat earners

#### 2007 CHESTNUT STALLION

A RIO CD YADAYADAYADA AQHA Perf- NCHA LTE \$39,532 Dam of NCHA Perf.

CD OLENA AQHA-NCHA LTE \$170,707 NCHA Horse of the Year

RIO BUD AQHA-NCHA LTE \$32,492 Dam of NCHA/NRHA Perf DOC'S HICKORY ROM-AQHA Perf- World Champion S GRULLA SAN Dam of AQHA/NCHA ROM & Perf Champion SMART LITTLE LENA A0HA Leading Site of our \$1.2 M

AQHA Leading Size of over \$41.2 M Hall of Fame-Triple Cowm, Curting- NCHA IJE \$577,6 DOC'S KITTY Datn of ROM Perf cutting/Equistat offspring

DOC O'LENA AQHA Hall of Fame-NCHA ITE \$21,992 Sire of Maltiple Hall of Fame Champions CD CHICA SAN BADGER AQHA-NCHA ITE \$279,339- All-time leading Dan KING OF LARKS

OAKS RIO QUIXOTE

7