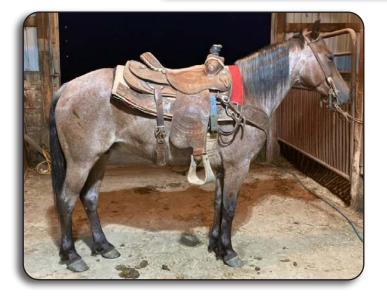

------|--------------------|----------------------------------|
|                   | 5/5/2015 §BAY M    | ARE § AQHA: 5695244              |
| SNICKELFRITZ JAKE | SNICKELFRITZ CHEX  | KING FRITZ<br>POCO BRICKHOUSE    |
|                   | EDDIE MIMI         | EDDIE EIGHTY<br>DUSTERS LENA     |
| RG MINDY          | REAL GUN           | PLAYGUN<br>MISS WAR CHIPS        |
|                   | SNICKELFRITZ DIANE | SNICKELFRITZ CHEX<br>DUSTER DAME |

TAUTOIT

Bell is a 6-year-old 14.3 hand bay mare. She has been used extensively on the ranch from branding, calving, sorting, and doctoring and loves to watch a cow. She is docile, laid back and would be the perfect step-up horse for a ranch kid. Trims, ties, and loads like a broke one should. She is a go to horse.

DANNY ELWOOD 785-995-9010





Talli is a 9 y/o grade pony mare that stands 13'2". She's very gentle, and quick on her feet. She has been ranched on and is started in the heeling.



Turpin is an 8-year-old grade red dun gelding that's been ranched on, and will also be roped on in the arena by sale day. 15 hands and weighs approximately 1050.



| TWO EYED TWIS                                           | T AGAIN            | 71               |
|---------------------------------------------------------|--------------------|------------------|
| 4/29/2005 § SORREL MARE § AQHA: 4720542                 |                    |                  |
|                                                         | TWO EYED RED BUCK  | MR BARON RED     |
| TWO EYED MR RED                                         |