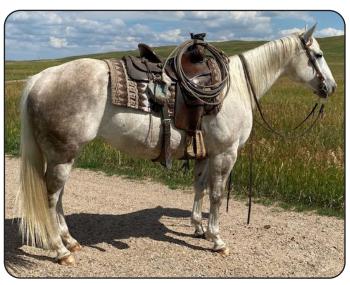

|--------------------|----------------------------------------|
| 2012 § GRAY MARE §    | § AQHA:            |                                        |
| VERY SPECIAL PLAY GUN | PLAYGUN            | FRECKLES PLAYBOY<br>MISS SILVER PISTOL |
|                       | VERY SPECIAL PEPPY | PEPPY SAN BADGER<br>BERRY SPECIAL      |
| PREFERRED GAL         | PREFERRED PAY      | DASH FOR CASH<br>FANCY THREE           |
|                       | GAL LEG RAP        | SON OF A RAP<br>GRAY WITCH             |

Lecil is a 9-year-old grey mare. She came from the Bartlett breeding program and goes back to Playgun. I have had her since she was 3 and she has been used as a ranch horse her whole life. She has drug lots of calves to the fire, competed in ranch rodeos, and heeled a few steers in the arena.



Consigned by: JOE MUNDORF § 308-546-9411



Handy is an 11-year-old gelding that stands about 15.1 hands and wears a size 2 shoe. Big, strong horse that has a good pedigree.

SUN FROST

MISS 3 JOHN

SIR AUSTIN DUNCAN

THREATENING WIG

90 FIRST DOWN FROST

PAT COWAN

SIR AUSTINS WHISKERS





Consigned by: WILL SAMPSON § 308-458-8029

Lots 69-75 Consigned by:

|                   | JAKES LE AH        |                                  |
|-------------------|--------------------|----------------------------------|
|                   | 5/5/2015 §BAY M    | ARE § AQHA: 5695244              |
| SNICKELFRITZ JAKE | SNICKELFRITZ CHEX  | KING FRITZ<br>POCO BRICKHOUSE    |
|                   | EDDIE MIMI         | EDDIE EIGHTY<br>DUSTERS LENA     |
| RG MINDY          | REAL GUN           | PLA