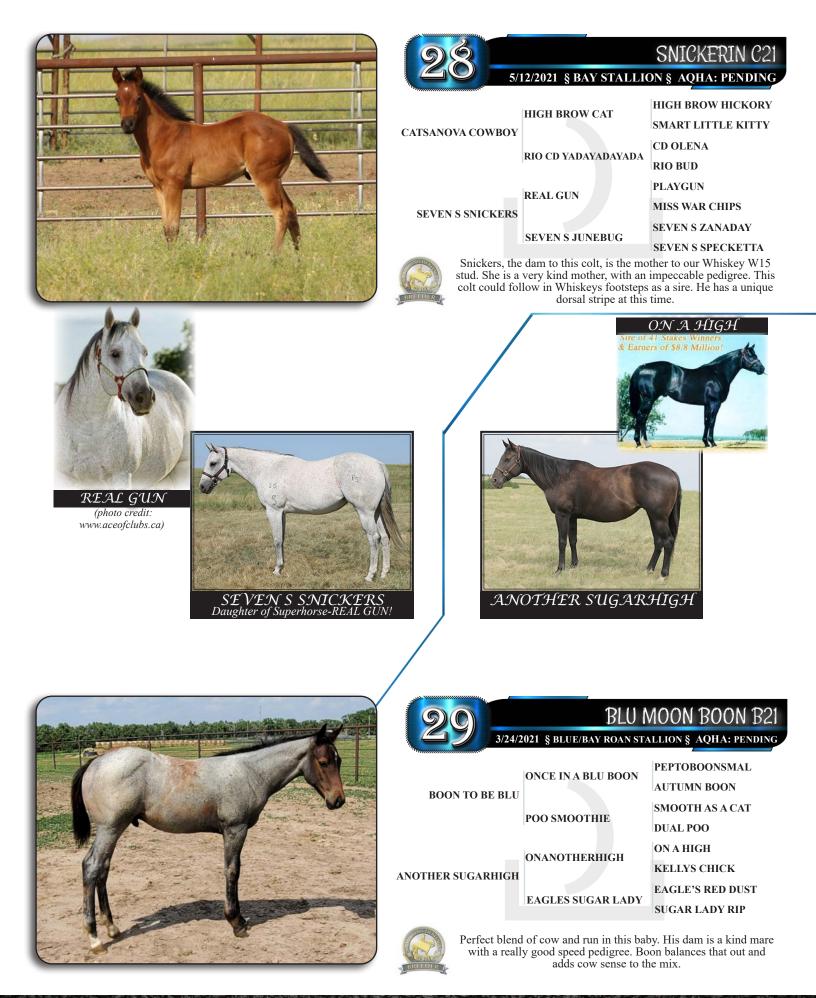

> REAL GUN AQHA Superhorse-NRCHA LTE \$50,899

SEVEN S SNICKERS SEVEN S JUNEBUG

PEPPY SAN BADGER OHA-NCHA Hall of FameMR SAN PEPPY

SUGAR BADGER

DOC BAR TASA TIVIO

PLAYGUN

MISS WAR CHIPS

SEVEN S ZANADAY SEVEN S SPECKETTA 2022 FEE: \$1,200

ONCE IN A **BLU BOON** World Champion Senior C 2X Res Champion 14X Champion 29X Finalist

POO SMOOTHIE

P-10 LTE \$111,974

PEPTOBOONSMAL NCHA LTE \$165, 308 AQHA LTE \$15,176 Multiple NCHA Champion

AUTUMN BOON Equi-Stat All Time Leading Da Dam of \$1.5+M Earners

2016 BAY ROAN STALLION SMOOTH AS A CAT 2005 Hall of Fame NCHA Hall of Fame LTE \$500,037

DUAL POO

ROYAL BLUE BOON DUAL PEP

104

ROYAL BLUE BOO

177 PEPPY SAN BADGER AQHA-NCHA Hall of Fame NCHA \$172,711 3X NCHA World Champion Cutting

HIGH BROW CAT All-Time Leading Cutting Sire AQHA Leading Sire SHES PRETTY SMOOTH

DUAL PEP NCHA \$302,053 LTE-\$313K Equi Stat Leading Sire Sire of Earners \$24+N