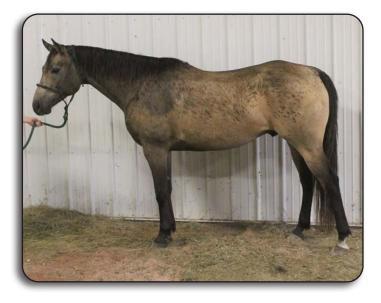

| GLENWOOD                |
| HAPPY TRACE       | HAPPY GLEN           | HAPPY'S BEST            |
|                   | TRACE OF ROAN        | ROAN PRAIRIE            |
|                   |                      | <b>ROANIE DE ECHOLS</b> |
| MISS SNIPPY GABBY | TONTO BAR GABBY      | JAE BAR GABY            |
|                   |                      | DORKY                   |
|                   | MISS SNIPPY HANCOCK  | SNIP A HANCOCK          |
|                   |                      | LEO FROSTY              |

THADDU SNITD

Stout is a cool looking blue roan. Has been rodeoed on. Easy to catch on both ends. Plenty of speed for all levels. Gritty enough to haul and use a lot. Big, pretty stop on heel side. Good ranch horse. 15.1 hands, been roped off, and easy to load.





Mouse is a kids horse deluxe! He moves easy, has been in all aspects of ranching, distinctive kids riding, ropes, and tracks cattle. No buck, sound, extensive 4H use, and very easy to load. Nice horse.



Consigned by: BRIAN & LORETTA STUMPFF § 402-322-0442

48



Jasper is kid safe, ranch broke, been team roped off, roped in branding pen, easy to catch, very sound and kids have used in 4H. Can do anything on him and easy to load.

| KROS GYPSY JE<br>4/29/2013 § BUCKSKI | TROD<br>n gelding § aqha:                                | 5522127 79                            |            |    |            |   |
|--------------------------------------|----------------------------------------------------------|---------------------------------------|------------|----|------------|---|
| JR RAMBL