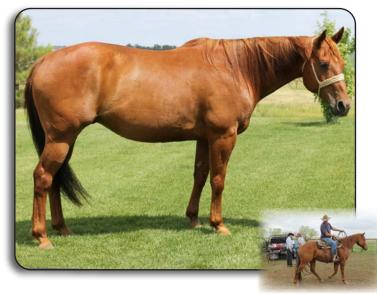

Wow! This mare has it all .... pedigree, looks, she's sweet, and she has many talents. Last year every time Billy would get back to the barn after ranching on her, he'd say, "Well, we whooped 'em again, Josey." The name stuck. She has been a great ranch horse, and now she has started her rope horse career with Will Smith Performance Horses. She will have 2 1/2 months training by sale time.