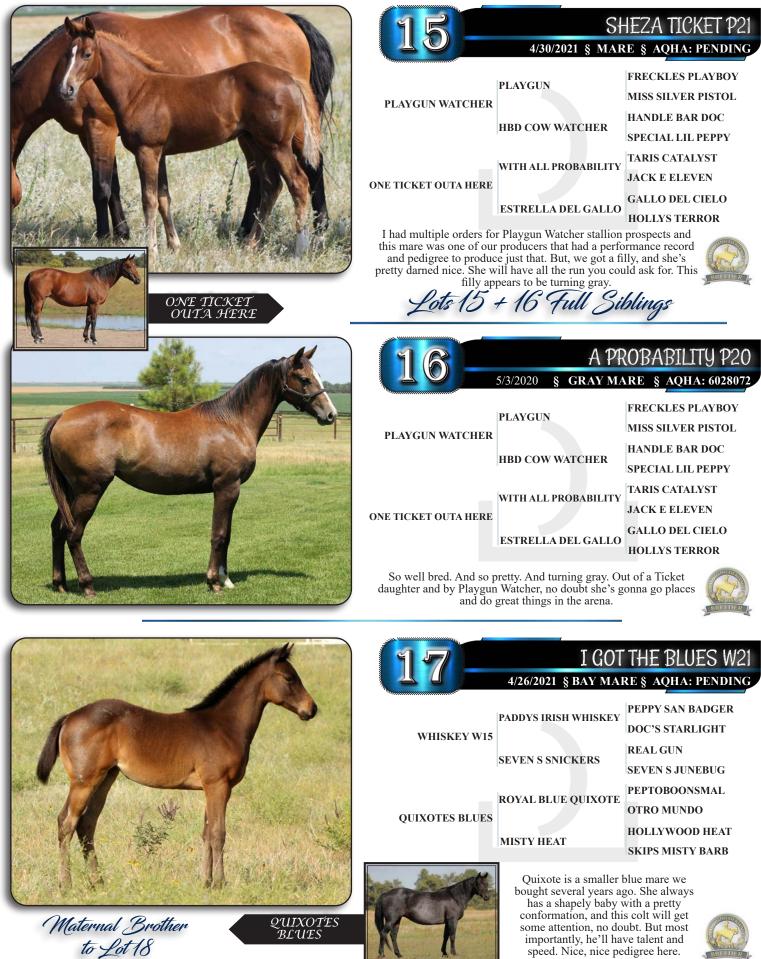

Wow! This mare has it all .... pedigree, looks, she's sweet, and she has many talents. Last year every time Billy would get back to the barn after ranching on her, he'd say, "Well, we whooped 'em again, Josey." The name stuck. She has been a great ranch horse, and now she has started her rope horse career with Will Smith Performance Horses. She will have 2 1/2 months training by sale time.

siblings' hoof prints.

The dam to this beautiful filly is one of the best producing mares I've ever owned. Not only do her babies make good performance horses, but they are pretty and easy to look at. I am keeping a 2019 filly as a replacement mare out of Misty. I wish I could keep all her babies! This is what I'd call a magic cross.