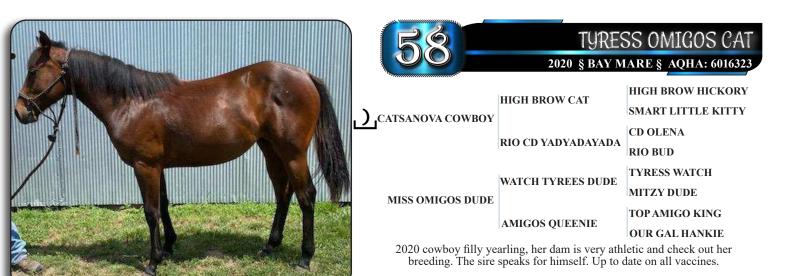

## 2008 MINATURE BUCKSKIN PAINT STALLION

**MEASURES 36 3/4 INCHES TALL** 

Lots 1-3 Full Siblings

HIGH BROW CAT CATSANOVA COWBOY **CD OLENA** RIO CD YADAYADAYADA RIO BUD NIOBRARA ROCKET MISTY GINGER ROCKET POCOS MISTY GINGER