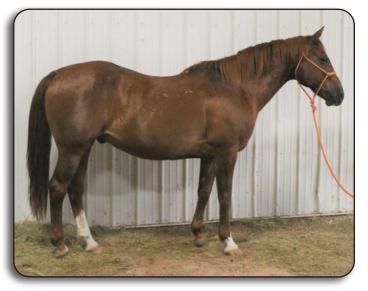

| <b>ROANIE DE ECHOLS</b> |
| MISS SNIPPY GABBY | TONTO BAR GABBY      | JAE BAR GABY            |
|                   |                      | DORKY                   |
|                   | MISS SNIPPY HANCOCK  | SNIP A HANCOCK          |
|                   |                      | LEO FROSTY              |

THADDU SNITD

Stout is a cool looking blue roan. Has been rodeoed on. Easy to catch on both ends. Plenty of speed for all levels. Gritty enough to haul and use a lot. Big, pretty stop on heel side. Good ranch horse. 15.1 hands, been roped off, and easy to load.





Mouse is a kids horse deluxe! He moves easy, has been in all aspects of ranching, distinctive kids riding, ropes, and tracks cattle. No buck, sound, extensive 4H use, and very easy to load. Nice horse.



Consigned by: BRIAN & LORETTA STUMPFF § 402-322-0442

48



Jasper is kid safe, ranch broke, been team roped off, roped in branding pen, easy to catch, very sound and kids have used in 4H. Can do anything on him and easy to load.

| KROS GYPSY JE<br>4/29/2013 § BUCKSKI | TROD<br>n gelding § aqha:                                | 5522127 79                            |            |    |            |   |
|--------------------------------------|----------------------------------------------------------|---------------------------------------|------------|----|------------|---|
| JR RAMBLER                           | RED BUCKS JD LYNX                                        | RED BUCKS JOE JACK<br>LYNX SONNI WRAP |            |    |            | 7 |
|                                      | S