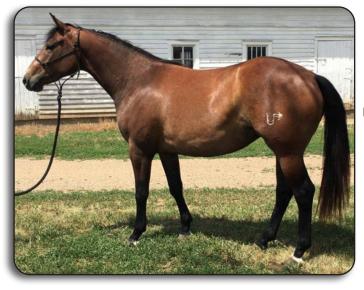

CALL ME CORONA 19

5/9/2019 § BAY GELDING § AQHA: 5941232

Wow! This pedigree should have some barrel racers drooling. Out of an own daughter of Special Effort, and by an own son of Ivory James....can't argue with a speed pedigree like that. Very well bred bay gelding with a wide blaze. Should get noticed, both for his looks and his speed. Started with 30 days riding.