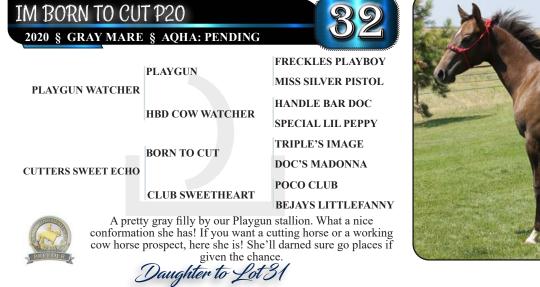

#### CUTTERS SWEET ECHO 5/9/2004 § SORREL MARE § AQHA: 4567393 TRIPLE CHICK TRIPLE'S IMAGE PHFFFT BORN TO CUT DOC BAR **DOC'S MADONNA** STEADY DATE POCO BUENO POCO CLUB LADY BEAVER 134 **CLUB SWEETHEART** LEO MAUDIE **BEJAYS LITTLEFANNY** SUGAR SHERRY Echo is a very nice mare to handle. She is easy to catch and very gentle. She

was a performance horse but became unsound before we acquired her. She was open this year, but is exposed to Tee Baron Red for 2022. Pregnancy status by sale day.