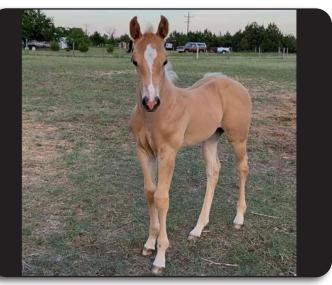

FANNIE MAE 5/19/2021 § PALOMINO FILLY § GRADE

This filly is out of a really nice, really thick, pretty buckskin mare and PLAYGUN WATCHER. She is phenomenal to watch run. She has a lot of noticeable speed for such a young foal.