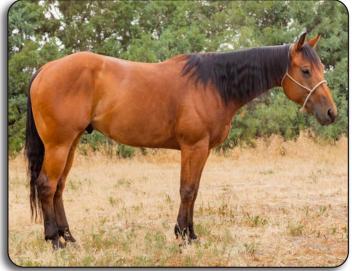

Consigned by: DR. REX BRIDGMAN § 308-730-1721

Handy is a 15.1 as pretty as you can find buckskin gelding. He has seen and done all phases of ranch work, as well as background lots. He can put in a full day at the ranch, and head over to the roping pen. He has been started in the heading and hauled some in the heeling. He has all the buttons for any job or trail.