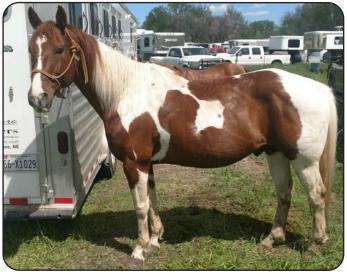

| APACHES GUNS       | 5719               | <u></u>                                |
|--------------------|--------------------|----------------------------------------|
| 5/31/2019 § SORREL | GELDING § AQHA: 59 | 41444                                  |
| PLAYGUN WATCHER    | PLAYGUN            | FRECKLES PLAYBOY<br>MISS SILVER PISTOL |
|                    | HBD COW WATCHER    | HANDLE BAR DOC<br>SPECIAL LIL PEPPY    |
| HAPPYROCK APACHE   | SHINY SODAK        | SHINE ON JACK<br>SODAK POCO PET        |
|                    | IMA PLAY MATE      | KOTTER KEY RIDGES<br>DEE LADY 19       |

ADUTE DUNC DU

This sorrel colt wanted to be a little obstinate to start, but I look at that as a good thing. He'll have some life to him, and he'll be quick and athletic. His late dam was a red dun mare that was stocky and very pretty, and this gelding will turn out just like her. Started with 30 days riding.

like he'll be tall and possibly gray. He has not been a challenge so I'm confident he'll be easy to start.

402-389-1406 Valentine, NE Doug & Brandon Homan, Drivers