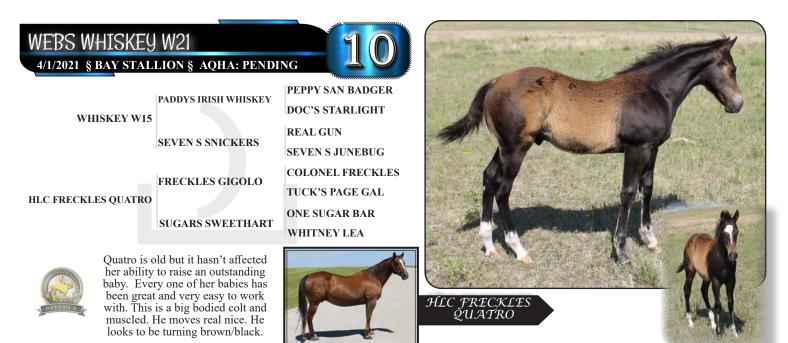

PATTY'S QUEEN OTOE AQHA Champion-ROM-SI 95

FOXY BUCK Dam of 2 AQHA Champions POCO PICO ROM-AQHA Champion & Produc NCHA Money Earner

SUN ARROW AQHA Champion Produc

PADDY'S IRISH WHISKEY

AOHA Arena Perform

DOC'S STARLIGHT DM-AQHA-NCHA LTE \$133,442 CHA Hall of Fame. 2015 BAY STALLION

> REAL GUN AQHA Superhorse-NRCHA LTE \$50,899

SEVEN S SNICKERS SEVEN S JUNEBUG

PEPPY SAN BADGER OHA-NCHA Hall of FameMR SAN PEPPY

SUGAR BADGER

DOC BAR TASA TIVIO

PLAYGUN

MISS WAR CHIPS

SEVEN S ZANADAY SEVEN S SPECKETTA 2022 FEE: \$1,200

Rusty and Cherie Kluender have had great success on the babies out of this colt's dam. She is a great producer and this colt is proof of that. Excited to see his future accomplishments.

HLC FRECKLES QUATRO