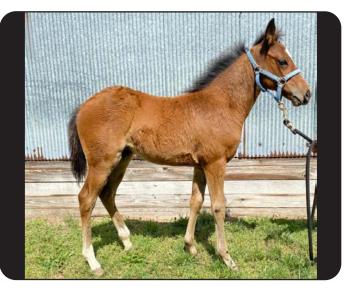

## 2008 MINATURE BUCKSKIN PAINT STALLION

**MEASURES 36 3/4 INCHES TALL** 

Lots 1-3 Full Siblings

HIGH BROW CAT CATSANOVA COWBOY **CD OLENA** RIO CD YADAYADAYADA RIO BUD NIOBRARA ROCKET MISTY GINGER ROCKET POCOS MISTY GINGER