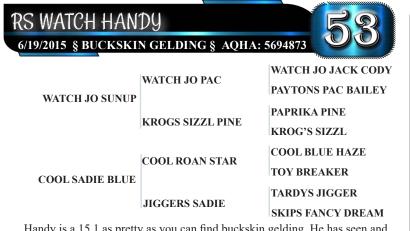

Consigned by: DR. REX BRIDGMAN § 308-730-1721

Handy is a 15.1 as pretty as you can find buckskin gelding. He has seen and done all phases of ranch work, as well as background lots. He can put in a full day at the ranch, and head over to the roping pen. He has been started in the heading and hauled some in the heeling. He has all the buttons for any job or trail.