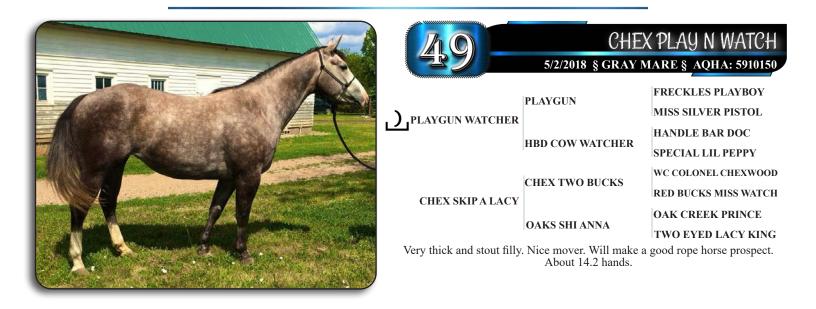

#### CHEX OAK N ATTITUDE 5/10/2019 § BAY MARE § AQHA: 5970976

PLAYGUN WATCHER

HBD COW WATCHER

CHEX TWO BUCKS

This filly has a very kind eye. She should make a good ranch horse prospect and be about 15 hands. Full sister to Lot 49.