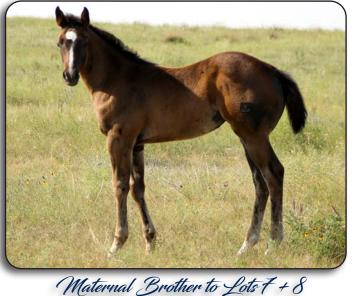

Rusty and Cherie Kluender have had great success on the babies out of this colt's dam. She is a great producer and this colt is proof of that. Excited to see his future accomplishments.

HLC FRECKLES QUATRO

#### HIGH BROW T C19

| 5/5/2019 § BLACK GE | LDING § AQHA: 59412                                           |                              | with 1             |                                                    |     |
|---------------------|---------------------------------------------------------------|------------------------------|--------------------|----------------------------------------------------|-----|
|                     | HIGH BROW CAT                                                 | HIGH BROW HICKORY            |                    |                                                    |     |
| CATSANOVA COWBOY    | HIGH BROW CAT                                                 | SMART LITTLE KITTY           |                    |                                                    |     |
|                     | RIO CD YADAYADAYADA                                           | CD OLENA                     |                    | STATISTICS AND | P   |
|                     |                                                               | RIO BUD                      | State 1            | Million Leville                                    |     |
|                     | HLC SMOOTH SHOWTIME                                           | CC JET SMOOTH                | - And St.          | Charles of the Constant of the State               | 1   |
| SHOWTIMES SHOWGIRL  |                                                               | MISS DANDY REDCAMP           | 1193               | 1 1 1 1 1 1 1 1 1 1 1 1 1 1 1 1 1 1 1              |     |
|                     | HLC FRECKLES QUATRO                                           | FRECKLES GIGOLO              |                    |                                                    |     |
|                     |                                                               | SUGARS SWEETHART             | 1                  | A CONTRACTOR OF THE OWNER OF THE                   |     |
| he's black. H       | s a goofball. Gentle, in you<br>He's got legs, he's got a nic | e rounded pedigree, and oh   | ALVER.             | and the second second                              | 200 |
| out of HLC          | C Freckles Quatro who is fa                                   |                              | Contraction of the | La sta Manual Mile                                 |     |
| having babie        |                                                               | ter broke. They just seem to | _                  | 6                                                  |     |
| Pots 11 -           | be born that w<br>+ 12 Matern                                 | ay.<br>Cal Siblings          |                    | SHOWTIMES<br>SHOWGIRL                              | 1   |