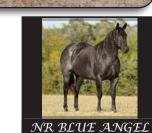

| WHISKEY W15   | PADDYS IRISH WHISKEY                  | PEPPY SAN BADGER<br>DOC'S STARLIGHT |
|---------------|---------------------------------------|-------------------------------------|
|               | CEVEN C ON CLEDC                      | REAL GUN                            |
|               | SEVEN S SNICKERS                      | SEVEN S JUNEBUG                     |
| NR BLUE ANGEL | NIOBRARA ROCKET                       | EASY JETS ROCKET                    |
|               | I I I I I I I I I I I I I I I I I I I | NIOBRARA LADY                       |
|               | POCOS MISTY GINGER                    | POOCO DANDY MIST                    |
|               | TOCOS MIST I GINGER                   | QUICK KINGS X MY GAL                |

Angel was Reece's ranch mare. After she was started, he trained her, and she turned out to be an outstanding horse. Well, he went to Arizona to rope late one winter, and when he got back I had turned her into a broodmare. He wasn't happy because he wanted to start heeling off her. But just look at what she produces! Wow! Jeff and Jill Jones in Missouri have her 2020 roan filly and are very happy with her. This beautiful girl will be the same.