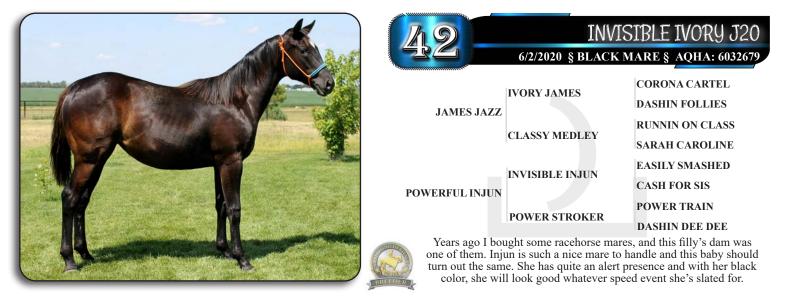

| POWERFUL PERFORMANCE       | POWER TRAIN                |
|                                                                                                                 |                            | DASHING PHOEBE             |
| Wow! This peo                                                                                                   | ligree should have some ba | arrel racers drooling. Out |

CALL ME CORONA 19

5/9/2019 § BAY GELDING § AQHA: 5941232

Wow! This pedigree should have some barrel racers drooling. Out of an own daughter of Special Effort, and by an own son of Ivory James....can't argue with a speed pedigree like that. Very well bred bay gelding with a wide blaze. Should get noticed, both for his looks and his speed. Started with 30 days riding.





# **Prefert.com** 800.527.8616

## FOR ALL YOUR FARM RANCH & ROPING NEEDS



SQUEEZE CHUTES, ROUND PENS, ROPING CHUTES, STALLS, FEEDERS & MORE



|                      | EC DOCS HICKORY IWO  |                   |  |
|----------------------|----------------------|-------------------|--|
| <b>4/22</b>          | DING § AQHA: 5931938 |                   |  |
| PADDY'S DOCO WHISKEY | PADDYS IRISH WHISKEY | PEPPY SAN BADGER  |  |
|                      |                      | DOC'S STARLIGHT   |  |
|                      | EASY APRIL LENA      | DOC O DYNAMITE    |  |
|                      |                      | EASY APRIL BAR    |  |
| EC HICKORY TWO       | HQ HICKORY DOC       | HOLLYWOOD DOCTOR  |  |
|                      |                      | SR HICKORY STREAK |  |
|