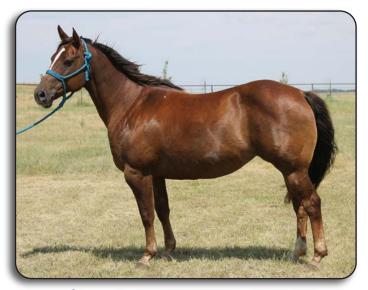

STAR

SUNNY BENJIE

BELVIDERE BLUE SUN FROST

AMBERETTA STAR

Cisco is a 7-year-old dun gelding. Really gentle and easy going, he has been used outside of the arena quite a bit and handles himself well in all situations. We have been roping steers on him the last couple of winters and summers and taking him to a couple jackpots. Scores quiet, good run and rate. Here is a chance at a nice, young, and gentle gelding that anyone can take home and enjoy.



Consigned by: SHANE PEABODY § 406-853-8376



Fabuloustuxedo, a buckskin, has a nice walk and has been put to use for a lot of outside miles. He was utilized for calving all spring. We have moved a lot of pairs, individually or in bunches. We will be tracking cattle for a month or so in the arena. He likes people and is nice to be around.



Consigned by: KASSITY DENBO § 402-322-3917



"Daisy" is a 11 year old grade mare standing at 14.1 hands. Don't let the height fool you, this mare moves out with some power. As most female has attitude but once settled she will work her heart out for you. Sound, broke for any level, ropes calves at brandings, been hauled, rides the same every time. Had 30 days of barrel training but she is a ranch horse at heart.



| FLYING B LOAD         | ED GUN             | 65                                     |
|-----------------------|--------------------|----------------------------------------|
| 2012 § GRAY MARE §    | § AQHA:            |                                        |
| VERY SPECIAL PLAY GUN | PLAYGUN            | FRECKLES PLAYBOY<br>MISS SILVER PISTOL |
|                       |