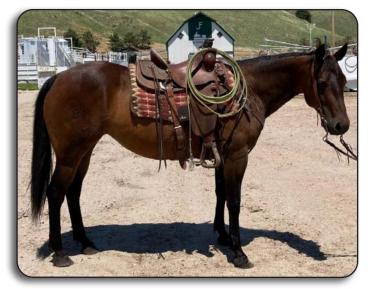

SAN BADGER<br>BERRY SPECIAL      |
| PREFERRED GAL         | PREFERRED PAY      | DASH FOR CASH<br>FANCY THREE           |
|                       | GAL LEG RAP        | SON OF A RAP<br>GRAY WITCH             |

Lecil is a 9-year-old grey mare. She came from the Bartlett breeding program and goes back to Playgun. I have had her since she was 3 and she has been used as a ranch horse her whole life. She has drug lots of calves to the fire, competed in ranch rodeos, and heeled a few steers in the arena.



Consigned by: JOE MUNDORF § 308-546-9411



Handy is an 11-year-old gelding that stands about 15.1 hands and wears a size 2 shoe. Big, strong horse that has a good pedigree.

SUN FROST

MISS 3 JOHN

SIR AUSTIN DUNCAN

THREATENING WIG

90 FIRST DOWN FROST

PAT COWAN

SIR AUSTINS WHISKERS





Consigned by: WILL SAMPSON § 308-458-8029

Lots 69-75 Consigned by:

|                   | JAKES LE AH        |                                  |
|-------------------|--------------------|----------------------------------|
|                   | 5/5/2015 §BAY M    | ARE § AQHA: 5695244              |
| SNICKELFRITZ JAKE | SNICKELFRITZ CHEX  | KING FRITZ<br>POCO BRICKHOUSE    |
|                   | EDDIE MIMI         | EDDIE EIGHTY<br>DUSTERS LENA     |
| RG MINDY          | REAL GUN           | PLAYGUN<br>MISS WAR CHIPS        |
|                   | SNICKELFRITZ DIANE | SNICKELFRITZ CHEX<br>DUSTER DAME |

TAUTOIT

Bell is a 6-year-old 14.3 hand bay mare. She has been used extensively on the ranch from branding, calving, sorting, and doctoring and loves to watch a cow. She is docile, l