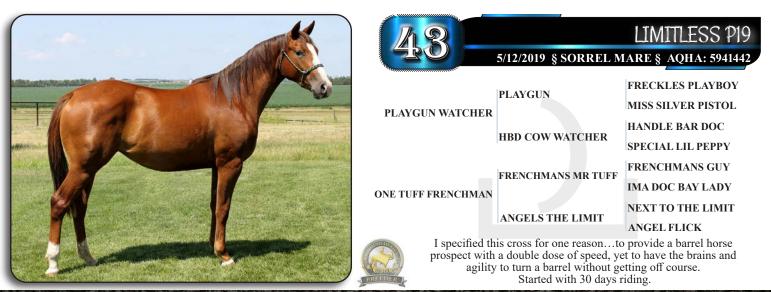

| POWERFUL PERFORMANCE       | POWER TRAIN                |
|                                                                                                                 |                            | DASHING PHOEBE             |
| Wow! This peo                                                                                                   | ligree should have some ba | arrel racers drooling. Out |

CALL ME CORONA 19

5/9/2019 § BAY GELDING § AQHA: 5941232

Wow! This pedigree should have some barrel racers drooling. Out of an own daughter of Special Effort, and by an own son of Ivory James....can't argue with a speed pedigree like that. Very well bred bay gelding with a wide blaze. Should get noticed, both for his looks and his speed. Started with 30 days riding.





# **Prefert.com** 800.527.8616

## FOR ALL YOUR FARM RANCH & ROPING NEEDS



SQUEEZE CHUTES, ROUND PENS, ROPING CHUTES, STALLS, FEEDERS & MORE



|                      | EC DOCS HICKORY IWO  |                   |  |
|----------------------|----------------------|-------------------|--|
| <b>4/22</b>          | DING § AQHA: 5931938 |                   |  |
| PADDY'S DOCO WHISKEY | PADDYS IRISH WHISKEY | PEPPY SAN BADGER  |  |
|                      |                      | DOC'S STARLIGHT   |  |
|                      | EASY APRIL LENA      | DOC O DYNAMITE    |  |
|                      |                      | EASY APRIL BAR    |  |
| EC HICKORY TWO       | HQ HICKORY DOC       | HOLLYWOOD DOCTOR  |  |
|                      |                      | SR HICKORY STREAK |  |
|