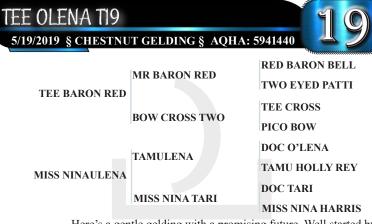

#### MISTER TEE T20 5/2/2020 § PALOMINO GELDING § AQHA: 6047427

This young gelding should have a bright future, if his siblings' career is any indication! We hope he'll continue on the tradition of this cross. He is one of our bigger yearling geldings.