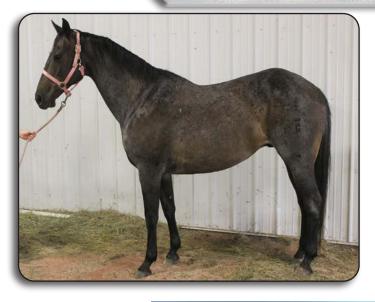

ER<br>MISS DUAL DOC |
|------------------|------------------|-----------------------------------|
|                  | HIGH CLASS KITTY | HIGH BROW HICKORY                 |
|                  |                  | SMART LITTLE KITTY                |
| SASSY LENA BELLE | SASSY DOO BEV    | PEPPY BEV                         |
|                  |                  | COLONELS SASSAFRAS                |
|                  | SET EM SIERRA    | GRIMMS BARON BELL                 |
|                  |                  | MYSTIC ATTRACTION                 |

Ranch horse. Been in the feedlot. Plans to have have 30 days in the roping pen by sale day. Stands 15 hands, weighs 1100.

Weber & Company Real Estate



Visit us at unw.weberco.biz or "Like" us on Facebook



GALEN & JANE SHERMAN 402-389-0222



|                   | DO HAFF9 ONIF        |                         |
|-------------------|----------------------|-------------------------|
| 5/26/             | 2006 § BLUE ROAN GEL | DING § AQHA: 4826539    |
|                   | HADDY CLEN           | GLENWOOD                |
| HAPPY TRACE       | HAPPY GLEN           | HAPPY'S BEST            |
|                   | TRACE OF ROAN        | ROAN PRAIRIE            |
|                   |                      | <b>ROANIE DE ECHOLS</b> |
| MISS SNIPPY GABBY | TONTO BAR GABBY      | JAE BAR GABY            |
|                   |                      | DORKY                   |
|                   | MISS SNIPPY HANCOCK  | SNIP A HANCOCK          |
|                   |                      | LEO FROSTY              |

THADDU SNITD

St