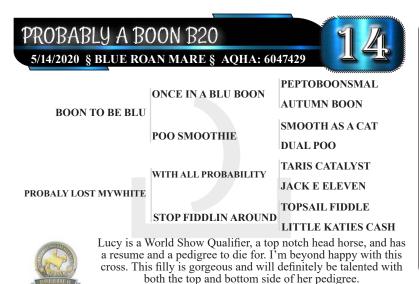

WATCHERS DREAM P14

BOON TO BE BLU TROBALY LOST MUWHITE

PERFORMANCE ROM AQHYA WORLD SHOW QUALIFIER - HEELING HALTER - 1 Point / PERFORMANCE HALTER - .5 Points POLE BENDING - 2 Points / HEADING - 20.5 Points BARREL RACING .5 Points