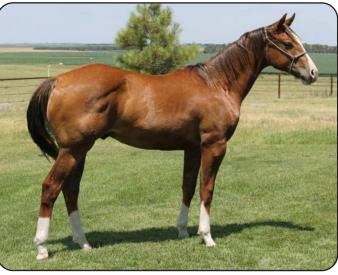

----------|----------------------------------------|
| 5/31/2019 § SORREL | GELDING § AQHA: 59 | 41444                                  |
| PLAYGUN WATCHER    | PLAYGUN            | FRECKLES PLAYBOY<br>MISS SILVER PISTOL |
|                    | HBD COW WATCHER    | HANDLE BAR DOC<br>SPECIAL LIL PEPPY    |
| HAPPYROCK APACHE   | SHINY SODAK        | SHINE ON JACK<br>SODAK POCO PET        |
|                    | IMA PLAY MATE      | KOTTER KEY RIDGES<br>DEE LADY 19       |







ADUTE DUNC DU

This sorrel colt wanted to be a little obstinate to start, but I look at that as a good thing. He'll have some life to him, and he'll be quick and athletic. His late dam was a red dun mare that was stocky and very pretty, and this gelding will turn out just like her. Started with 30 days riding.







like he'll be tall and possibly gray. He has not been a challenge so I'm confident he'll be easy to start.



402-389-1406 Valentine, NE Doug & Brandon Homan, Drivers

### NEED FOR SPEED



| in the second |                            |                            |
|-----------------------------------------------------------------------------------------------------------------|----------------------------|----------------------------|
|                                                                                                                 | IVORY JAMES                | CORONA CARTEL              |
| JAMES JAZZ                                                                                                      |                            | DASHIN FOLLIES             |
|