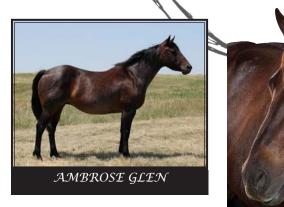

Weber & Company Performance Horse Sale

| 37 | CATSANOVA COWBOY X AMBROSE GLEN |
|----|---------------------------------|
|    | 2021 § BAY STALLION § GRADE     |

| CATSANOVA COWBOY                                                 | HIGH BROW CAT       | HIGH BROW HICKORY |
|------------------------------------------------------------------|---------------------|-------------------|
|                                                                  | RIO CD YADAYADAYADA | CD OLENA          |
|                                                                  |                     | RIO BUD           |
| AMBROSE GLEN                                                     | HAPPY GLEN          | GLENWOOD          |
|                                                                  |                     | HAPPY'S BEST      |
|                                                                  | NYLON AMBROSE       | ROAN AMBROSE      |
|                                                                  |                     | NYLON TOO         |
| Piak always wanted a solt with this grass. He is a hig solt that |                     |                   |

Rick always wanted a colt with this cross. He is a big colt that will be an easy mover with some speed. Being unregistered will not hurt his capabilities. Don't discount him because of that. Ambrose has been a really good producer for us for many years.