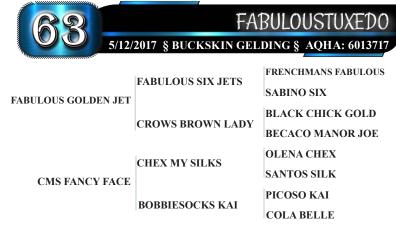

§ 402-376-5149

4

Weber & Company Performance Horse Sale



Consigned by: JD & JAYDN KIRWAN § 605-491-4125

## BLUE SUNS FROST 5/3/2014 § DUN GELDING § AQHA: 5659558 DOCS SMART FROST KING SMART FROSTI EVE

#### SUNNY BELVIDERE

SUN FROSTS QUEEN

KENS TWISTY FROST

MISS TWISTY JET

GARBOS TRIPLE STAR

SUNNY BENJIE

BELVIDERE BLUE SUN FROST

AMBERETTA STAR

Cisco is a 7-year-old dun gelding. Really gentle and easy going, he has been used outside of the arena quite a bit and handles himself well in all situations. We have been roping steers on him the last couple of winters and summers and taking him to a couple jackpots. Scores quiet, good run and rate. Here is a chance at a nice, young, and gentle gelding that anyone can take home and enjoy.



Consigned by: SHANE PEABODY § 406-853-8376



Fabuloustuxedo, a buckskin, has a nice walk and has been put to use for a lot of outside miles. He was utilized for calving all spring. We have moved a lot of pairs, individually or in bunches. We will be tracking cattle for a month or so in the arena. He likes people and is nice to be around.



Consigned by: KASSITY DENBO § 402-322-3917



"Daisy" is a 11 year old grade mare standing at 14.1 hands. Don't let the height fool you, this mare moves out with some power. As most female has attitude but once settled she will work her heart out for you. Sound, broke for any level, ropes calves at brandings, been hauled, rides the same every time. Had 30 days of barrel training but she is a ranch horse at heart.



| FLYING B LOAD         | ED GUN             | 65