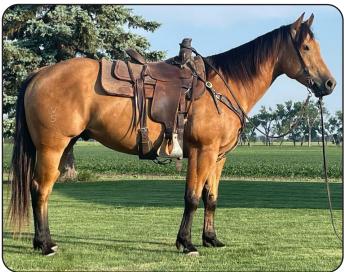

Consigned by: DR. REX BRIDGMAN § 308-730-1721

Handy is a 15.1 as pretty as you can find buckskin gelding. He has seen and done all phases of ranch work, as well as background lots. He can put in a full day at the ranch, and head over to the roping pen. He has been started in the heading and hauled some in the heeling. He has all the buttons for any job or trail.